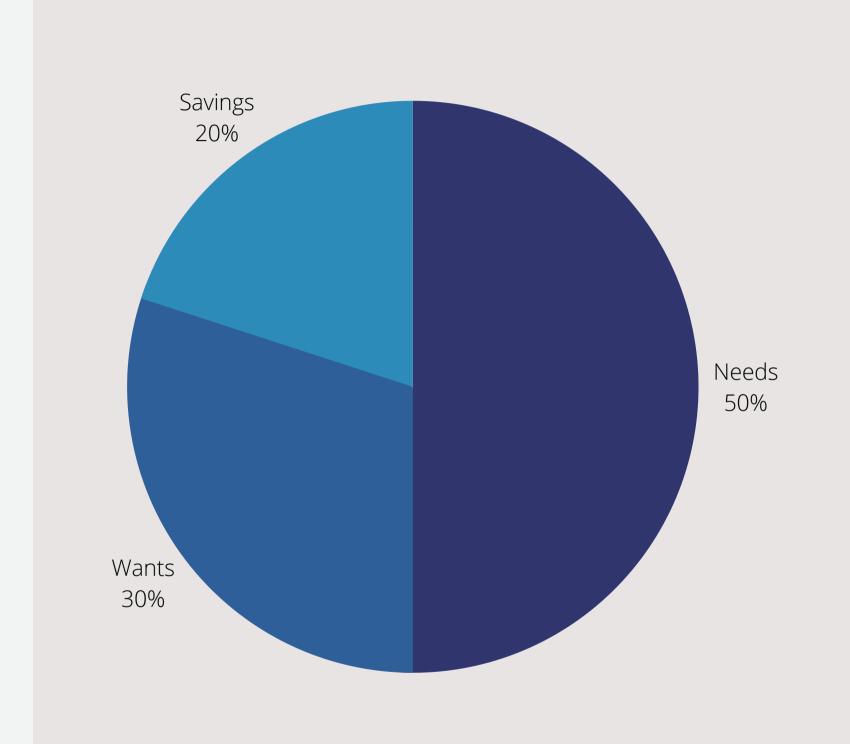

#### Work & save money

College is expensive. Set yourself up for success!

- Savings account
- Tuition reimbursement programs