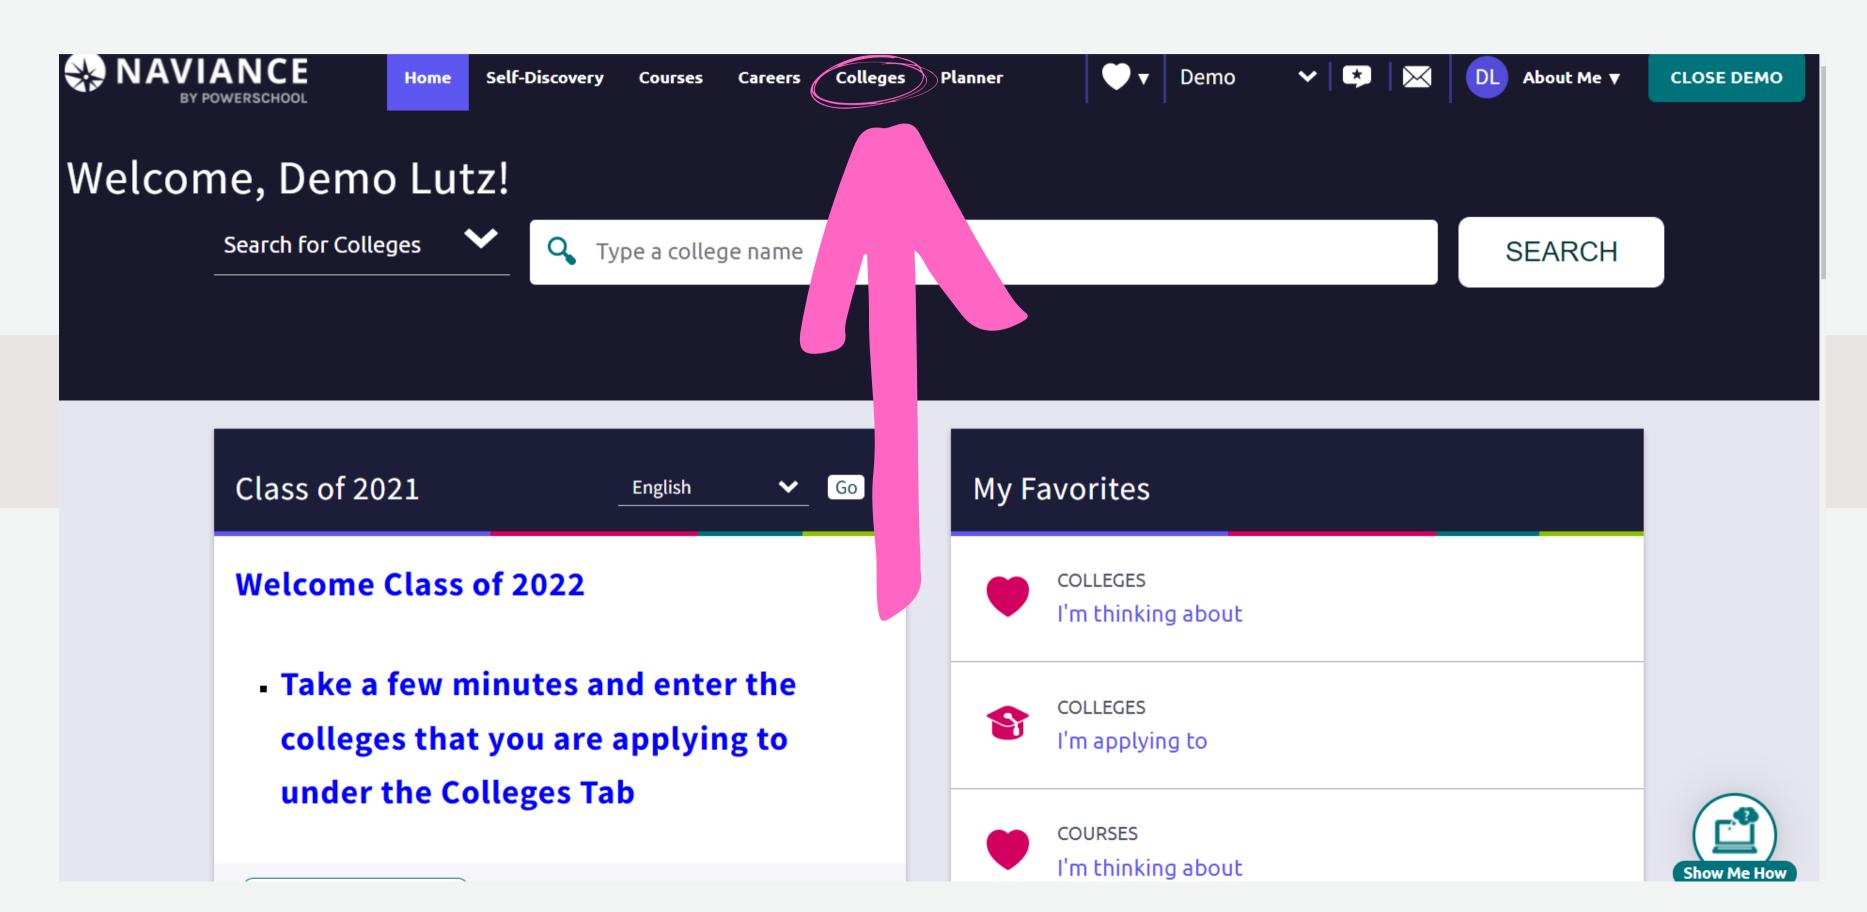

#### NAVIANCE

- Add colleges
- Request letters of rec
- Request high school transcripts
  - DE courses sent by you
- Apply for scholarships
- Sign up for college rep visits

#### NAVIANCE- ADDING COLLEGES TO YOUR LIST