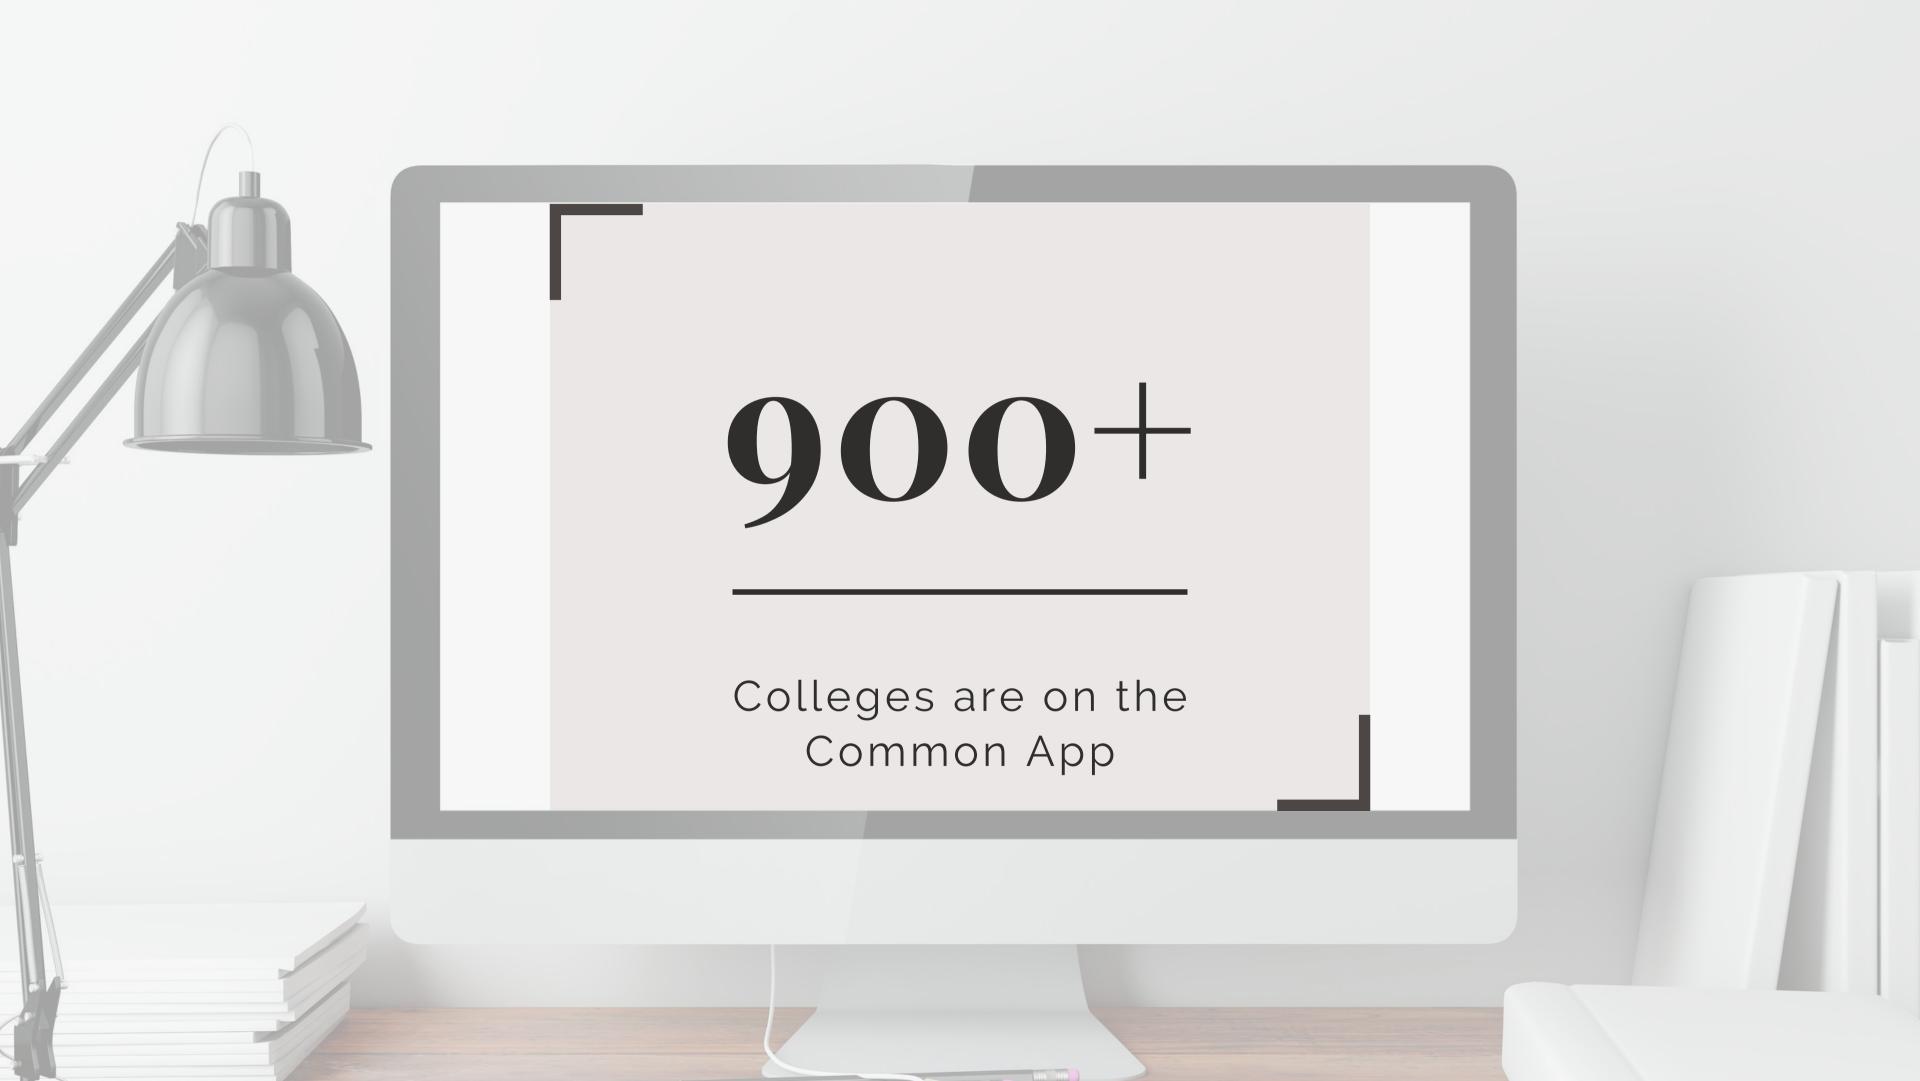

# common

The Common App

# The Common App

ONLINE PLATFORM
CONNECTING
APPLICANTS TO
INSTITUTES OF
HIGHER EDUCATION

Personal essay

Apply to multiple schools at once

Free website