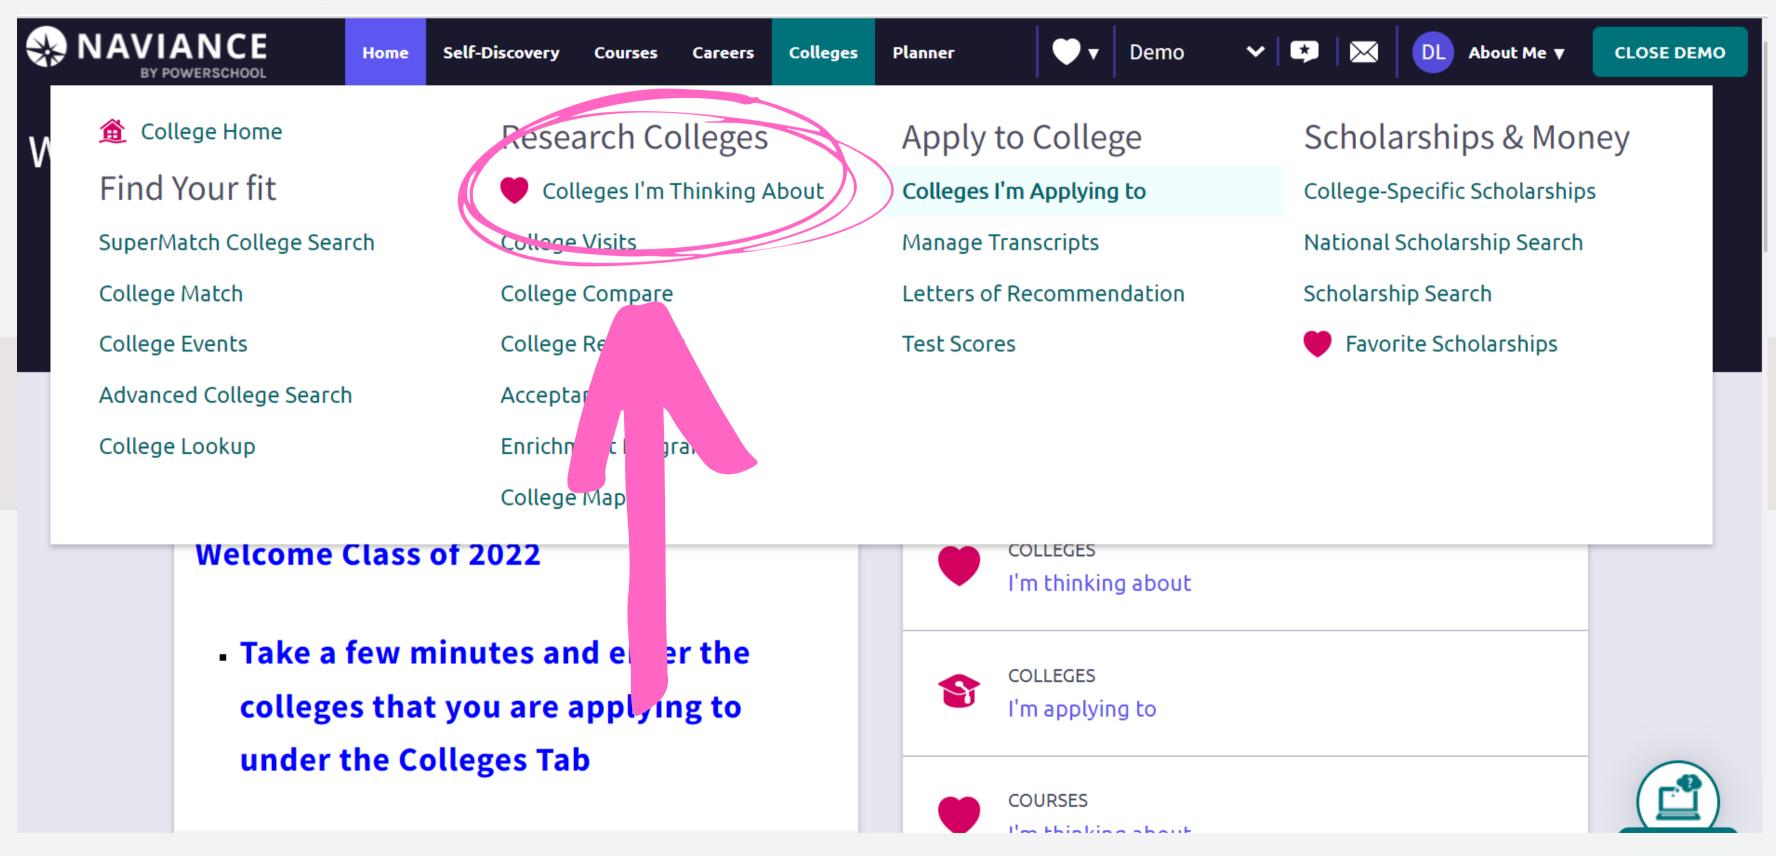

#### NAVIANCE

- Add colleges
- Request letters of rec
- Request high school transcripts
  - DE courses sent by you
- Apply for scholarships
- Sign up for college rep visits

#### NAVIANCE

#### **NAVIANCE**